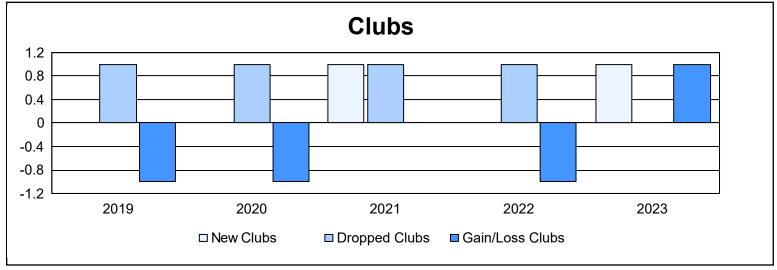

District 5 NW As of June 2023 Cumulative

| Year      | New<br>Clubs | Dropped<br>Clubs | Gain/<br>Loss<br>Clubs | New<br>Members | Charter<br>Members | Reinstate<br>Members | Transfer<br>Members | Total<br>Member<br>Added | Total<br>Members<br>Dropped | Gain/<br>Loss<br>Members |
|-----------|--------------|------------------|------------------------|----------------|--------------------|----------------------|---------------------|--------------------------|-----------------------------|--------------------------|
| 2018-2019 | 0            | 1                | -1                     | 69             | 0                  | 4                    | 7                   | 80                       | 184                         | -104                     |
| 2019-2020 | 0            | 1                | -1                     | 94             | 1                  | 6                    | 7                   | 108                      | 113                         | -5                       |
| 2020-2021 | 1            | 1                | 0                      | 91             | 33                 | 0                    | 13                  | 137                      | 134                         | 3                        |
| 2021-2022 | 0            | 1                | -1                     | 93             | 4                  | 2                    | 4                   | 103                      | 101                         | 2                        |
| 2022-2023 | 1            | 0                | 1                      | 105            | 27                 | 8                    | 2                   | 142                      | 108                         | 34                       |
| Average   | 0            | 1                | 0                      | 90             | 13                 | 4                    | 7                   | 114                      | 128                         | -14                      |